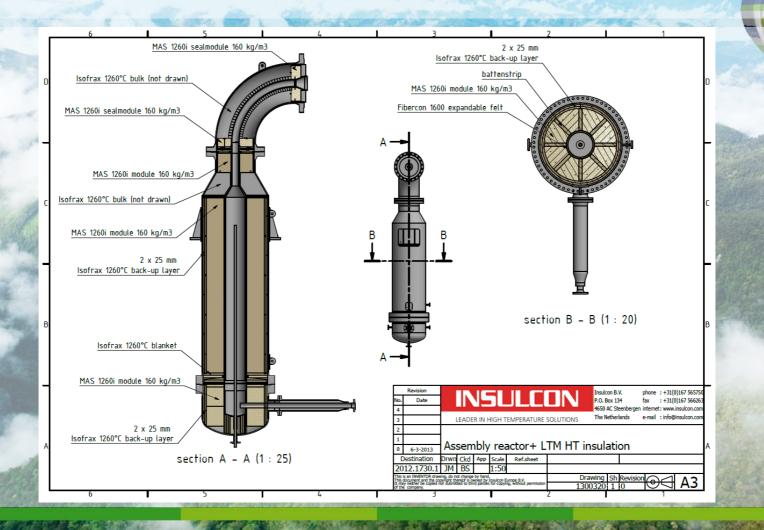

| Stock | Assembly area |  |

Outside Assembly area 2000m2

ssion & Vision - Facilities - Certification

#### Company activities



Array

- Engineering company with production facility
- > Three main company activities:
  - > Engineering
  - > Stacks & flares
  - > Skids & Process

# Other activities Startup and commissioning ass. Installation/ supervision on site



Flares



#### Skids & Process



Array

#### **Process:**

CO2 conditioning system
CO2 flue gas cleaning package
CO2 mission:







## Project path

Array

#### WP 3: Basic engineering & pre-commissioning

Design, manufacturing and realization of 500kW DemoCLOCK installation at Puertollano. Design parameters: 23 bar and 1100° C

### **Process description**



### Reactor Ø1016x4000 mm



### **Reactor Insulation**

Array





#### General layout of Democlock plant



## **Demonstration plant**



## **Demonstration plant**







SIMATIC WinCC flexible Runtime

SIEMENS

SIMATIC MULTI PANE

CArray



## **Demonstration plant**



# Burner skid



# Installation in Gussing



# Installation in Gussing