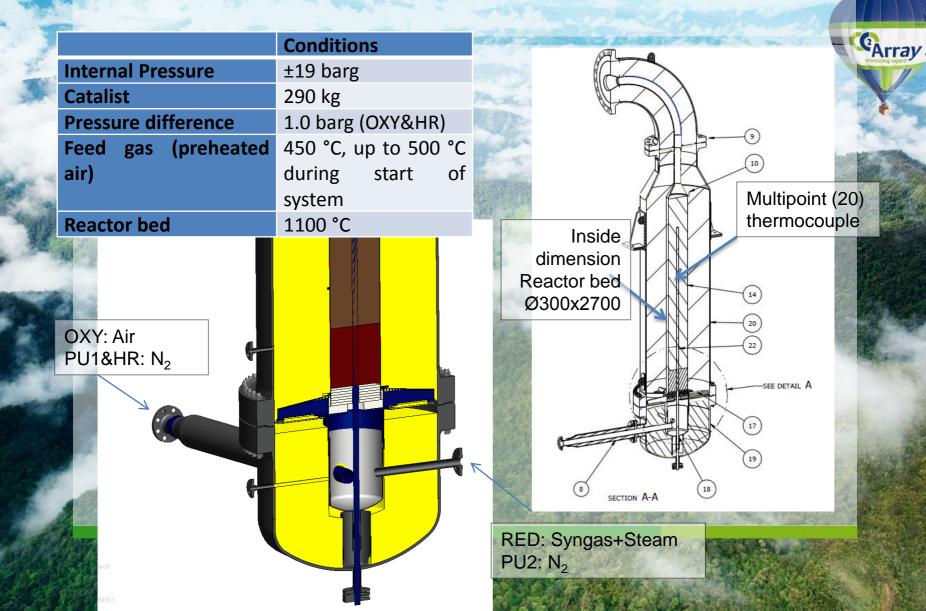

#### WP 3: Basic engineering & pre-commissioning

Design, manufacturing and realization of 500kW DemoCLOCK installation at Puertollano. Design parameters: 23 bar and 1100° C

### Reactor Ø1016x4000 mm