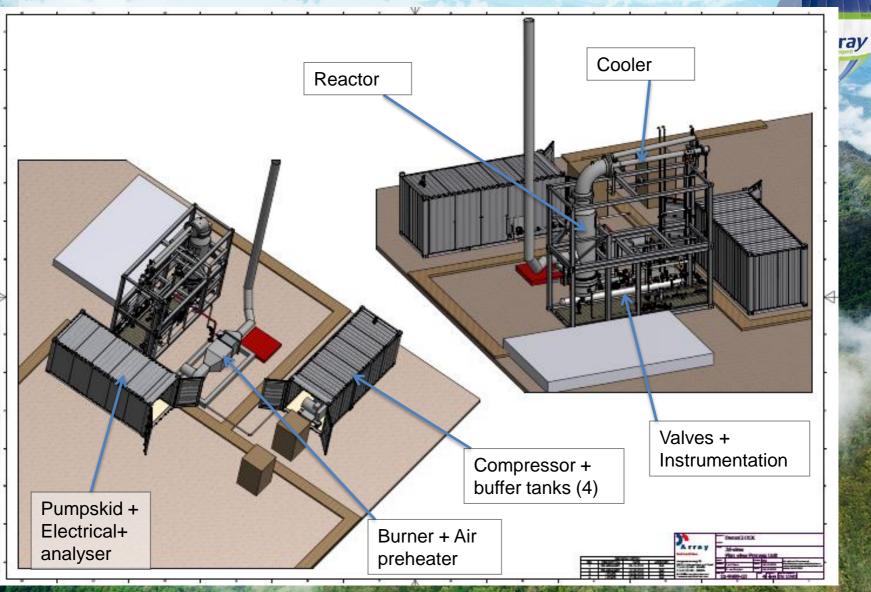

bly area 2000m2

ssion & Vision - Facilities - Certification

#### Company activities



Array

- Engineering company with production facility
- > Three main company activities:
  - > Engineering
  - > Stacks & flares
  - > Skids & Process

# Other activities Startup and commissioning ass. Installation/ supervision on site



Flares



#### Skids & Process



Array

#### **Process:**

CO2 conditioning system
CO2 flue gas cleaning package
CO2 mission:







## Project path

Array

#### WP 3: Basic engineering & pre-commissioning

Design, manufacturing and realization of 500kW DemoCLOCK installation at Puertollano. Design parameters: 23 bar and 1100° C

### **Process description**



### Reactor Ø1016x4000 mm



### **Reactor Insulation**

Array





#### General layout of Democlock plant



## **Demonstration plant**



## **Demonstration plant**







SIMATIC WinCC flexible Runtime

SIEMENS

SIMATIC MULTI PANE

CArray



## **Demonstration plant**



# Burner skid



# Installation in Gussing



# Installation in Gussing