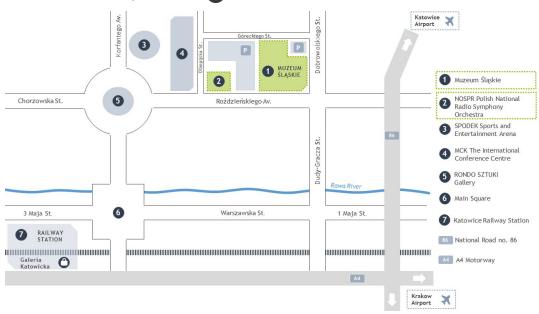

### Place and venue of the Conference

Conference will take place on 15th -16th April 2019 in Muzeum Śląskie Dobrowolskiego 1 Street, 40-205 Katowice, Poland

#### **Katowice Airport**

30 km from Katowice Pyrzowice Airport:

https://www.katowice-airport.com/en/passenger/access

Express public bus services operate every day:

Katowice Dworzec (Railway Station) - Katowice Sokolska - Katowice Strefa Kultury - Sosnowiec
 Dworzec PKP (Railway Station) - Będzin Stadion - Pyrzowice Port Lotniczy (Katowice Airport) - no. AP2 <a href="https://rj.metropoliaztm.pl/rozklady/1-ap2/">https://rj.metropoliaztm.pl/rozklady/1-ap2/</a>