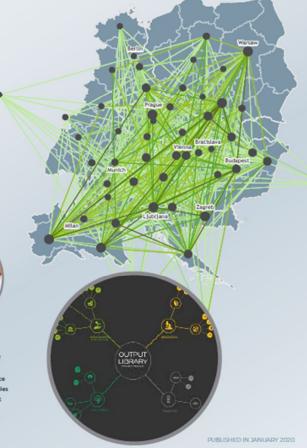

Interreg CENTRAL EUROPE in numbers (2014-2020)

Interreg CEHTRAL EUROPE is a funding programme that encourages cooperation beyond burders between public and private lestifutions. Financed through the European Regional Development Finand (ERDF), it helps innovative, yet isolated ideas to grow into jointly developed, tested and accepted solutions for a better central Europe.

#### www.interreg-central.eu/environment

25 254

INSTITUTIONS INVOLVED

MILLION ERDE

**FUNDING** 

**PROJECTS** 

2016

2017