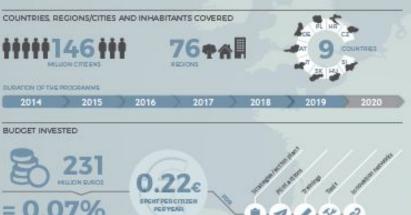

Interreg CENTRAL EUROPE in numbers (2014-2020)

Interreg CEHTRAL EUROPE is a funding programme that encourages cooperation beyond burders between public and private lestifutions. Financed through the European Regional Development Finand (ERDF), it helps innovative, yet isolated ideas to grow into jointly developed, tested and accepted solutions for a better central Europe.